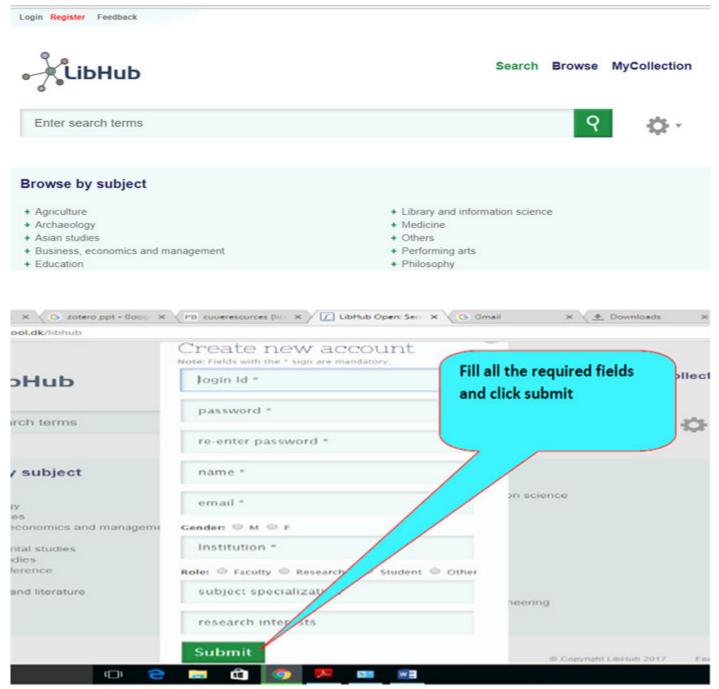

Results of the basic search for customer care as a search term

Book details of the selected customer care title

Creating an account and managing your search results (optional)

Register with Libhub to keep and manage the searched results well for quick access in the created collection.