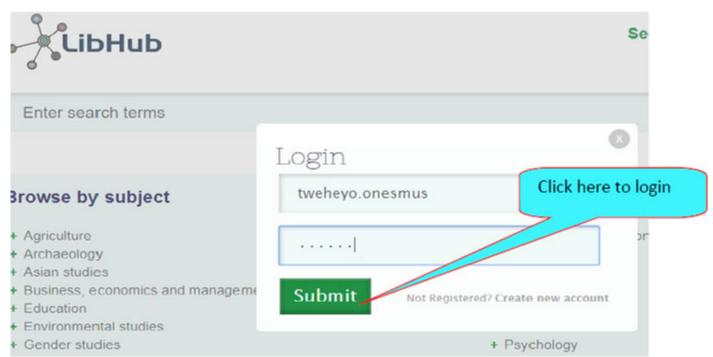

Accessing Libhub (Library Discovery tool)

- Click on a web browser on your machine.
- Enter the following url http://libhub.sempertool.dk/ in the address bar.
- The page below will be displayed. Enter your search term here and click search Or Browse by subject.

Results of the basic search for customer care as a search term

Book details of the selected customer care title

Creating an account and managing your search results (optional)

Register with Libhub to keep and manage the searched results well for quick access in the created collection.