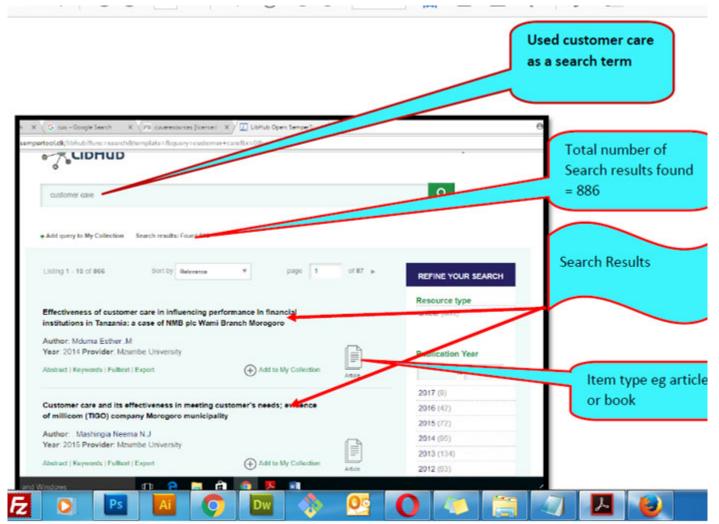

Results of the basic search for customer care as a search term

Book details of the selected customer care title

Creating an account and managing your search results (optional)

Register with Libhub to keep and manage the searched results well for quick access in the created collection.